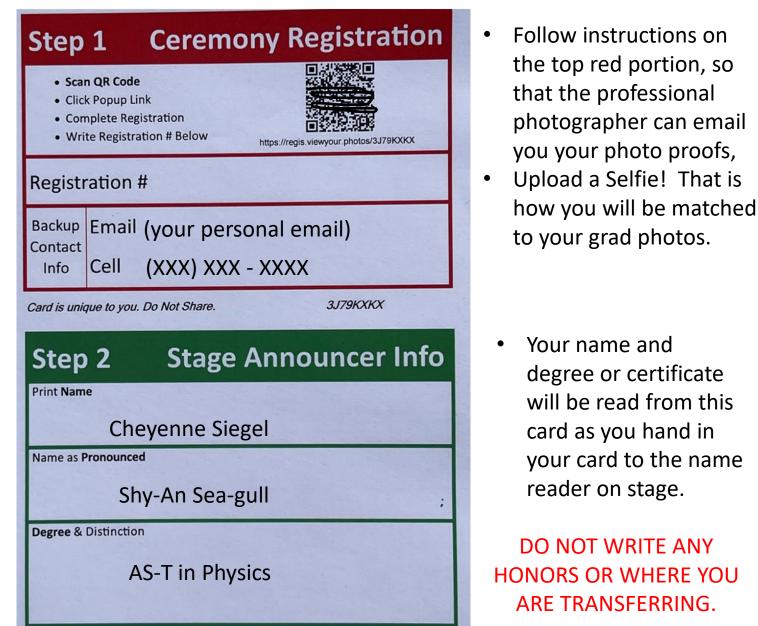

## **Examples of How to Fill out Your Graduate Information Card**

**Ceremony Registration** Step 1 Follow instructions on the top red portion, so Scan OR Code that the professional photographer can email you your photo proofs, Upload a Selfie! That is how you will be matched to your grad photos. Your name and degree or certificate will be read from this card as you hand in your card to the name reader on stage.

DO NOT WRITE ANY HONORS OR WHERE YOU ARE TRANSFERRING.

| • Click<br>• Con          | n QR Code<br>k Popup Lin<br>nplete Regis<br>te Registrat |                        | https://regis.viewyour.photos/3J79KXKX |  |  |
|---------------------------|----------------------------------------------------------|------------------------|----------------------------------------|--|--|
| Registration #            |                                                          |                        |                                        |  |  |
| Backup<br>Contact<br>Info | Email<br>Cell                                            | (your per<br>(XXX) XXX | rsonal email)<br>K - XXXX              |  |  |
| Card is unio              | que to you. I                                            | Do Not Share.          | 3J79KXKX                               |  |  |
|                           |                                                          |                        |                                        |  |  |
| Step                      | 2                                                        | Stage                  | Announcer Info                         |  |  |
| Step                      | e                                                        | Stage                  |                                        |  |  |
| Print Nam<br>Name as F    | e<br>NgC<br>Pronounced                                   | oc Nguyen              |                                        |  |  |