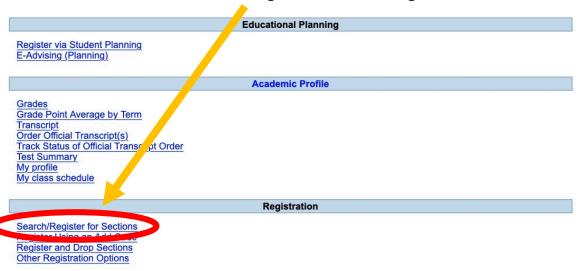

6. Go down and click on Current Students

7. Go down and slick on Search/Register under the Registration section

8. Select the **Term** (semester) and **Noncredit** 

Search/Register for Sections

9. For Subject, select English As a Second Language