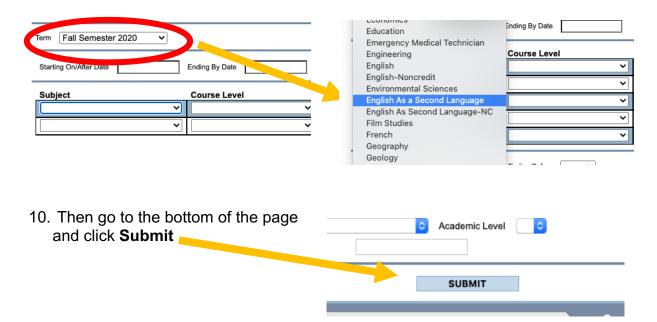

6. Go down and click on Current Students

7. Go down and slick on Search/Register under the Registration section

8. Select the **Term** (semester) and **Noncredit** 

Search/Register for Sections

9. For Subject, select English As a Second Language