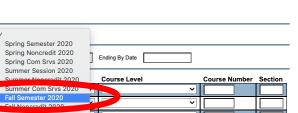

6. Go down and click on Current Students

7. Go down and slick on Search/Register under the Registration section

8. Select the **Term** (semester) and **Noncredit** 

Search/Register for Sections

9. For Subject, select English As a Second Language