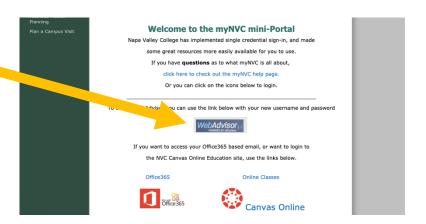

## Step-by-Step Guide: How to register for classes at NVC

 Go to the bottom of the page and click on WebAdvisor

4. Click on Log In at the top of the page:

5. Login using your NVC username and password (see page 1 for more information)