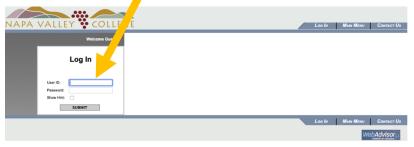

## Step-by-Step Guide: How to register for classes at NVC

 Go to the bottom of the page and click on WebAdvisor

4. Click on Log In at the top of the page:

5. Login using your NVC username and password (see page 1 for more information)