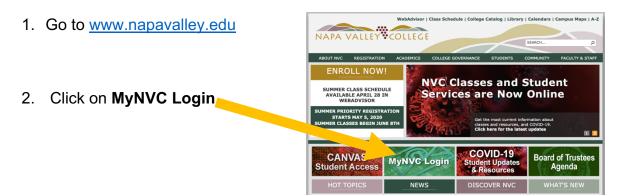

## Step-by-Step Guide: How to register for classes at NVC

 Go to the bottom of the page and click on WebAdvisor

4. Click on Log In at the top of the page:

5. Login using your NVC username and password (see page 1 for more information)