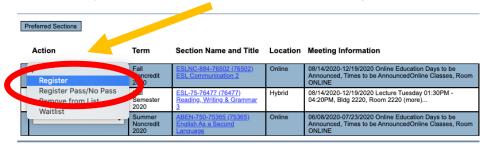

12. Click Submit

SUBMIT

13. On the next page, click on the Action bar and select Register.

14. Click Submit

SUBMIT

15. When you see this message, you have successfully registered for the class!!

| Please print a copy of this page for your records - you will need to submit it in order to dispute registration/drop information. New Waitlist Note: If you are on a waitlist and a space becomes available in the class, you will be notified by email. You must then go to WebAdvist choose Manage my Waitlist and REGISTER for the class within three days. Otherwise you will be DROPPED from the waitlist. Please check your e-mail daily for waitlist notification information. |                             |                                                                   |                                        |          |                                                                                                                  |                                                                                                                  |         |         |      |  |  |  |  |  |
|---------------------------------------------------------------------------------------------------------------------------------------------------------------------------------------------------------------------------------------------------------------------------------------------------------------------------------------------------------------------------------------------------------------------------------------------------------------------------------------|-----------------------------|-------------------------------------------------------------------|----------------------------------------|----------|------------------------------------------------------------------------------------------------------------------|------------------------------------------------------------------------------------------------------------------|---------|---------|------|--|--|--|--|--|
| Students will be dropped from unpaid classes. Check to see if you may be dropped!                                                                                                                                                                                                                                                                                                                                                                                                     |                             |                                                                   |                                        |          |                                                                                                                  |                                                                                                                  |         |         |      |  |  |  |  |  |
|                                                                                                                                                                                                                                                                                                                                                                                                                                                                                       |                             |                                                                   |                                        |          |                                                                                                                  |                                                                                                                  |         |         |      |  |  |  |  |  |
| The following request(s) have been processed:                                                                                                                                                                                                                                                                                                                                                                                                                                         |                             |                                                                   |                                        |          |                                                                                                                  |                                                                                                                  |         |         |      |  |  |  |  |  |
| Term                                                                                                                                                                                                                                                                                                                                                                                                                                                                                  | Status                      | Pass/ Fail/<br>Audit                                              | Section Name and                       | Title    | Location                                                                                                         | Meeting Information                                                                                              | Faculty | Credits | CEUs |  |  |  |  |  |
| Fall<br>Noncredit<br>2020                                                                                                                                                                                                                                                                                                                                                                                                                                                             | Registered for this section | Pass/No<br>Pass                                                   | ESLNC-884-76502 (76<br>Communication 2 | 502) ESL | Online                                                                                                           | 08/14/2020-12/19/2020 Online Education Days to be Announced, Times to be<br>AnnouncedOnline Classes, Room ONLINE | C. Howe | 0.00    |      |  |  |  |  |  |
|                                                                                                                                                                                                                                                                                                                                                                                                                                                                                       |                             |                                                                   |                                        |          |                                                                                                                  |                                                                                                                  |         |         |      |  |  |  |  |  |
| Here are all of                                                                                                                                                                                                                                                                                                                                                                                                                                                                       | the sections for whi        | ch you are curre                                                  | ntly registered:                       |          |                                                                                                                  |                                                                                                                  |         |         |      |  |  |  |  |  |
| Term Pass/ Fail/                                                                                                                                                                                                                                                                                                                                                                                                                                                                      |                             | Section Name and Title                                            |                                        | Location | Location Meeting Information                                                                                     |                                                                                                                  | Faculty | Credits | CEUs |  |  |  |  |  |
| Fall Noncredit                                                                                                                                                                                                                                                                                                                                                                                                                                                                        | Pass/No Pass                | Pass <u>ESLNC-884-76502 (76502) ESL</u><br><u>Communication 2</u> |                                        | Online   | 08/14/2020-12/19/2020 Online Education Days to be Announced, Times to be<br>AnnouncedOnline Classes, Room ONLINE |                                                                                                                  | C. Howe | 0.00    |      |  |  |  |  |  |